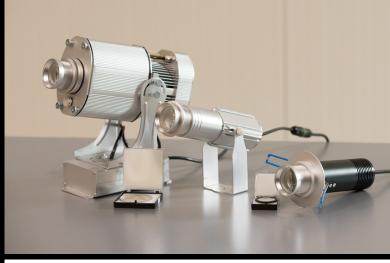

## Illuminated safety sign for high-risk zones:

- No replacement
- 100% visibility at all times
- 100% sign durability
- Optional remote control
- Solution developed in EU
- CE mark
- IP65
- Industrial design
- Indoor / outdoor

Certified safety signs or any other signs for your needs (shape, color, design)