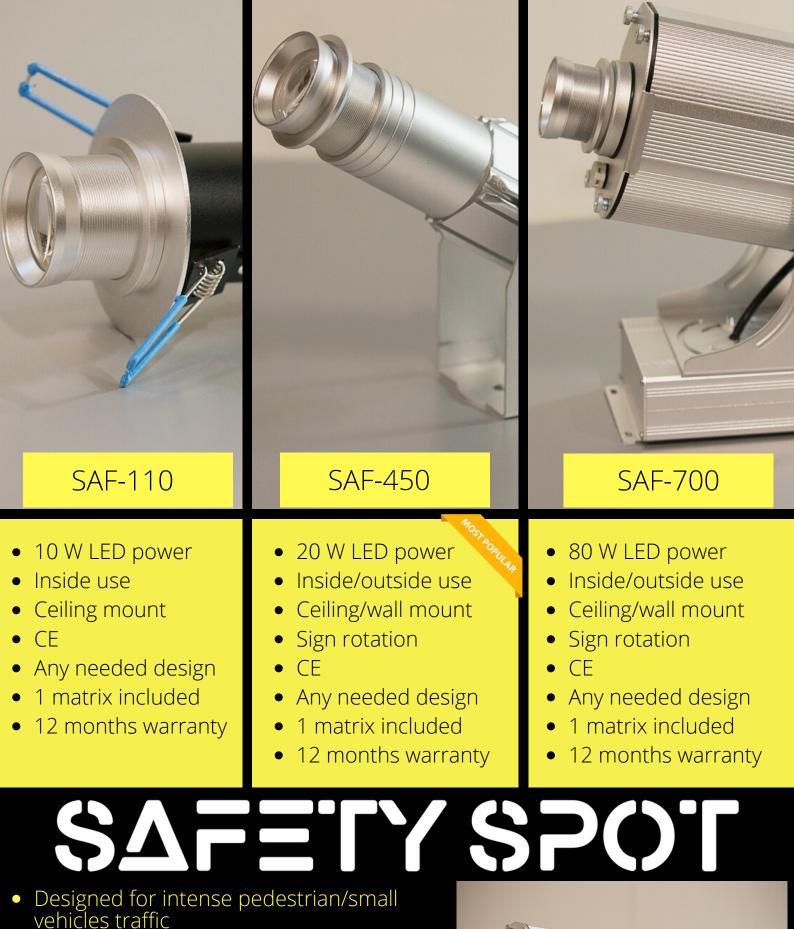

## Illuminated safety sign for high-risk zones:

- No replacement
- 100% visibility at all times
- 100% sign durability
- Optional remote control
- Solution developed in EU
- CE mark
- IP65
- Industrial design
- Indoor / outdoor

Certified safety signs or any other signs for your needs (shape, color, design)